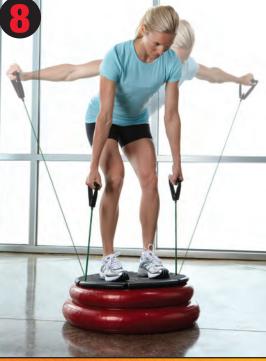

**CHEST PRESS (WITH TUBING\*)** 

RENGTH

**REVERSE FLY (WITH TUBING\*)** 

**LUNGE & REACH (WITH MEDBALL\*)** 

**SINGLE LEG LATERAL HOP** 

**DUAL LEG SQUAT JUMPS** 

**SINGLE LEG LATERAL SQUAT JUMP** 

\*\*TUBING AND MEDBALL NOT INCLUDED