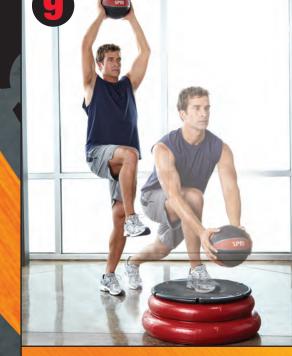

**CHEST PRESS (WITH TUBING\*)** 

RENGTH

**REVERSE FLY (WITH TUBING\*)** 

**LUNGE & REACH (WITH MEDBALL\*)** 

**SINGLE LEG LATERAL HOP** 

**DUAL LEG SQUAT JUMPS** 

**SINGLE LEG LATERAL SQUAT JUMP** 

\*\*TUBING AND MEDBALL NOT INCLUDED