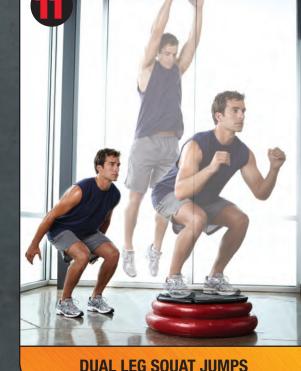

**CHEST PRESS (WITH TUBING\*)** 

RENGTH

**REVERSE FLY (WITH TUBING\*)** 

**LUNGE & REACH (WITH MEDBALL\*)** 

**SINGLE LEG LATERAL HOP** 

**DUAL LEG SQUAT JUMPS** 

**SINGLE LEG LATERAL SQUAT JUMP** 

\*\*TUBING AND MEDBALL NOT INCLUDED