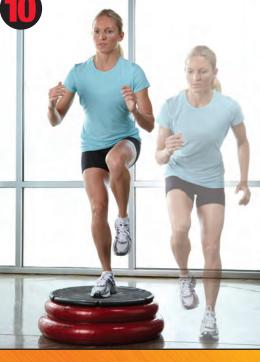

**CHEST PRESS (WITH TUBING\*)** 

RENGTH

**REVERSE FLY (WITH TUBING\*)** 

**LUNGE & REACH (WITH MEDBALL\*)** 

**SINGLE LEG LATERAL HOP** 

**DUAL LEG SQUAT JUMPS** 

**SINGLE LEG LATERAL SQUAT JUMP** 

\*\*TUBING AND MEDBALL NOT INCLUDED