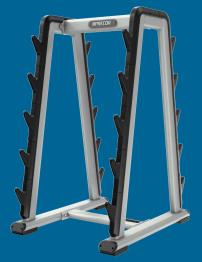

# DBR0808 Barbell Rack DISCOVERYTH SERIES BENCHES & RACKS

The Discovery  $^{\text{TM}}$  Series combines all the functional performance elements demanded from a strength line, but with the design and attention to detail you would expect from Precor. The result is an exceptional workout experience for the first-time user or seasoned athlete.

# DBR0808 Barbell Rack DISCOVERYTM SERIES BENCHES & RACKS

# **Product Highlights**

The Discovery  $^{\text{TM}}$  Series Barbell Rack accommodates a wide range of fixed head prostyle barbells and fixed head EZ curl bars and ensures that equipment is easily accessible.