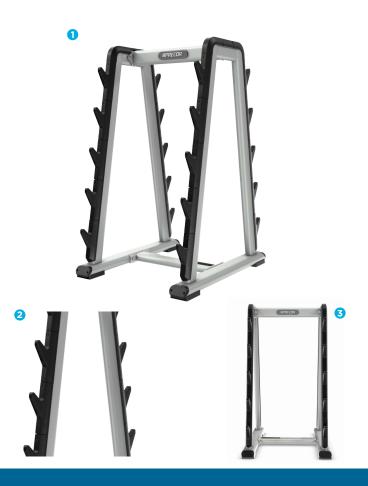

### **Product Features**

### 1. Functional Storage

Provides space efficient storage for up to 10 fixed head barbells and fixed head EZ curl

#### 2. Durable

High impact, segmented wear guards help protect the rack and bars, and allow for easy replacement.

#### 3. Easily Accessible

The design of the Barbell Rack allows for quick, easy and comfortable access to bars.